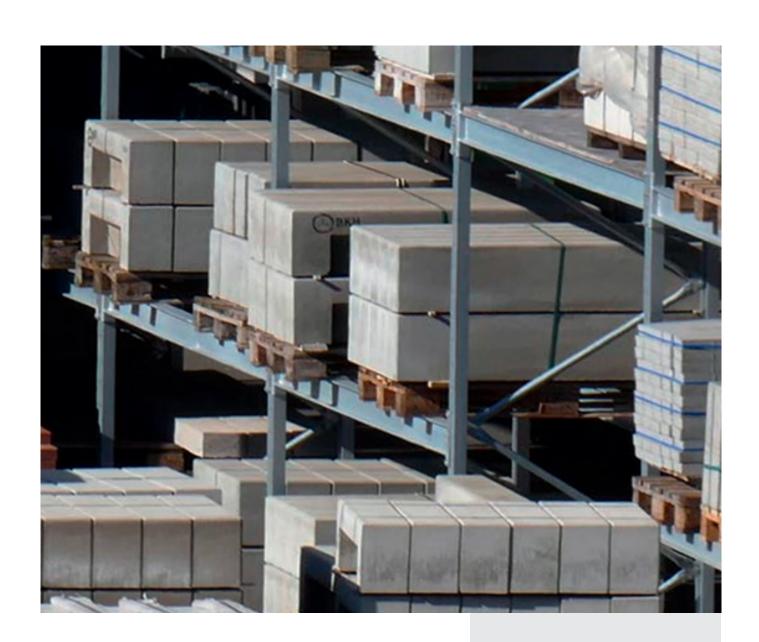

#### Large Logos Markings on Building Materials

REA JET DOD 2.0 Large Character Inkjet Printer

Use the DOD System to print texts, data or logos in a print height of up to 140 mm for each print head. For larger prints several print heads can be combined.