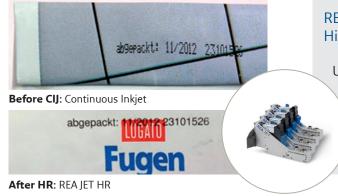

# Paper Bag Marking - CIJ Substitution

# **REAJET HR** High Resolution Inkjet Printer - TIJ

Use the clean, maintenance-free HP cartridge technology for sharp markings. Replace your CIJ system and benefit from low ink consumption and an absolutely maintenance-free system without any solvent pollution in your working environment.