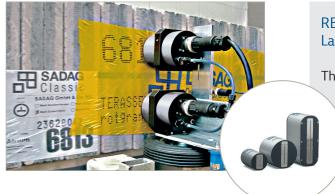

#### Large Logos Markings on Building Materials

REA JET DOD 2.0 Large Character Inkjet Printer

Use the DOD System to print texts, data or logos in a print height of up to 140 mm for each print head. For larger prints several print heads can be combined.