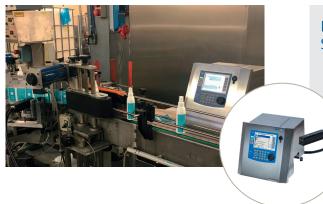

# Replacement of Labels on Metal Profiles

REA JET HR High Resolution Inkjet Printer - TIJ

The direct printing of codes into a colour ink field can replaces labels and ensures for varietal purity. The permanent and secure marking ensures clear identification of materials.