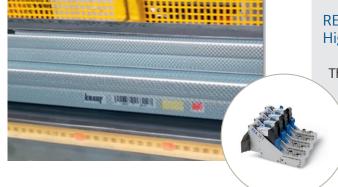

# Replacement of Labels on Metal Profiles

REA JET HR High Resolution Inkjet Printer - TIJ

The direct printing of codes into a colour ink field can replaces labels and ensures for varietal purity. The permanent and secure marking ensures clear identification of materials.